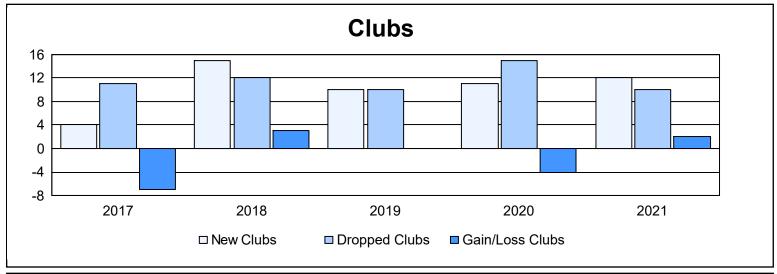

| Year      | New<br>Clubs | Dropped<br>Clubs | Gain/<br>Loss<br>Clubs | New<br>Members | Charter<br>Members | Reinstate<br>Members | Transfer<br>Members | Total<br>Member<br>Added | Total<br>Members<br>Dropped | Gain/<br>Loss<br>Members |
|-----------|--------------|------------------|------------------------|----------------|--------------------|----------------------|---------------------|--------------------------|-----------------------------|--------------------------|
| 2016-2017 | 4            | 11               | -7                     | 3,848          | 165                | 112                  | 52                  | 4,177                    | 4,863                       | -686                     |
| 2017-2018 | 15           | 12               | 3                      | 4,167          | 587                | 160                  | 95                  | 5,009                    | 4,758                       | 251                      |
| 2018-2019 | 10           | 10               | 0                      | 4,118          | 433                | 188                  | 50                  | 4,789                    | 5,051                       | -262                     |
| 2019-2020 | 11           | 15               | -4                     | 3,460          | 410                | 107                  | 61                  | 4,038                    | 5,195                       | -1,157                   |
| 2020-2021 | 12           | 10               | 2                      | 2,800          | 421                | 129                  | 37                  | 3,387                    | 4,567                       | -1,180                   |
| Average   | 10           | 12               | -1                     | 3,679          | 403                | 139                  | 59                  | 4,280                    | 4,887                       | -607                     |