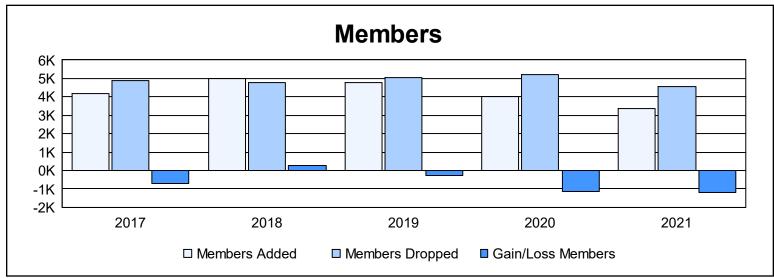

| Year      | New<br>Clubs | Dropped<br>Clubs | Gain/<br>Loss<br>Clubs | New<br>Members | Charter<br>Members | Reinstate<br>Members | Transfer<br>Members | Total<br>Member<br>Added | Total<br>Members<br>Dropped | Gain/<br>Loss<br>Members |
|-----------|--------------|------------------|------------------------|----------------|--------------------|----------------------|---------------------|--------------------------|-----------------------------|--------------------------|
| 2016-2017 | 4            | 11               | -7                     | 3,848          | 165                | 112                  | 52                  | 4,177                    | 4,863                       | -686                     |
| 2017-2018 | 15           | 12               | 3                      | 4,167          | 587                | 160                  | 95                  | 5,009                    | 4,758                       | 251                      |
| 2018-2019 | 10           | 10               | 0                      | 4,118          | 433                | 188                  | 50                  | 4,789                    | 5,051                       | -262                     |
| 2019-2020 | 11           | 15               | -4                     | 3,460          | 410                | 107                  | 61                  | 4,038                    | 5,195                       | -1,157                   |
| 2020-2021 | 12           | 10               | 2                      | 2,800          | 421                | 129                  | 37                  | 3,387                    | 4,567                       | -1,180                   |
| Average   | 10           | 12               | -1                     | 3,679          | 403                | 139                  | 59                  | 4,280                    | 4,887                       | -607                     |